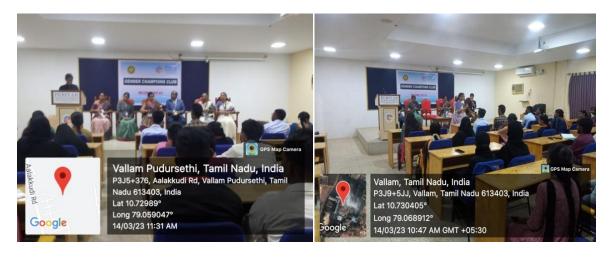

**No. of participants:**147 Girls students from UG 1<sup>st</sup> years of all the departments

**Report of the Programme:** 

Dr. N. Jayanthi, HOD/Commerce, welcomed the gathering and gave an introduction about the resource person, Dr. R.V.B. Madhavan, Founder, Achamillai Charitable Society, Coimbatore, his team members, Mr. G. Vivek and Ms. Divya Saravanan, and their services. Then Hon'ble Vice Chancellor Dr. S. Velusami delivered a presidential address in which he explained the abuse, called for taking the necessary steps to identify the risk and reduce it, and wished the programme great success. Dr. P. Vijayalakshmi, Dean of FHSM, expressed with happiness that this is the right programme to conduct for the 1<sup>st</sup> year students, wished the students to train well, and congratulated the ganizer.

Dr. R.V.B. Madhavan explained about the services provided by the *Achamillai Charitable Society*. and the training on what abuse is, how to predict and eradicate it, and various ways to prevent it, along with the precautionary techniques. The resource person and his team gave the training to the students. Students participated in the training and did all the exercises very enthusiastically and interestingly.