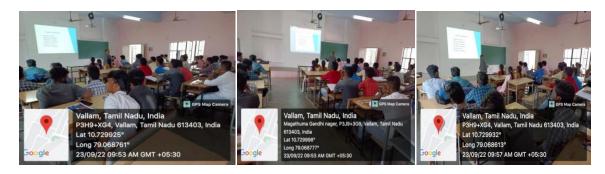

| Programme No.          | 1               | Date             | 23.08.2022          |
|------------------------|-----------------|------------------|---------------------|
| Topic of the programme | Selection of Ge | nder Champions f | or the year 2022-23 |

**Objective of the programme:** To select Gender Champions for the year 2022 - 23in order to serve for the promotion of Gender equality in the campus.

A Gender Champion selection committee was constituted by the Registrar of PMIST on 15.07.2022 with one senior professor as Convener, Nodal Teachers for Gender Champions, teaching staff and two students as members with equal representation of both genders and the Counselor as special member.

A circular was sent to all heads of departments by mail for the nomination of students for the selection of gender champions. Before that, the MHRD guidelines for the selection of gender champions were circulated to all students through notice boards on July 15, 2022. The selection committee conducted interviews for all the students on August 23, 2022. An interview was conducted, and selection was made as per the guidelines of MHRD, including their attendance, marks scored, attitude, skills, leadership quality, and understanding of social issues.