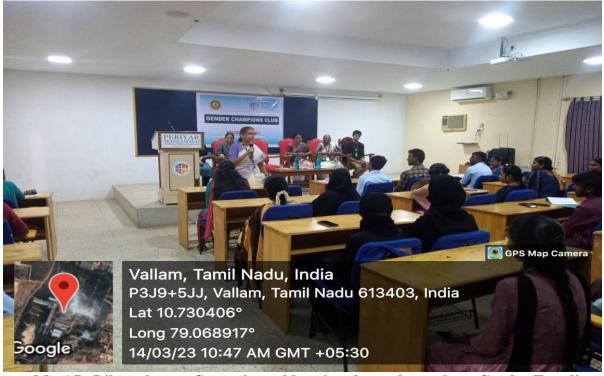

**No. of participants:**147 Girls students from UG 1<sup>st</sup> years of all the departments

**Report of the Programme:** 

Dr. N. Jayanthi, HOD/Commerce, welcomed the gathering and gave an introduction about the resource person, Dr. R.V.B. Madhavan, Founder, Achamillai Charitable Society, Coimbatore, his team members, Mr. G. Vivek and Ms. Divya Saravanan, and their services. Then Hon'ble Vice Chancellor Dr. S. Velusami delivered a presidential address in which he explained the abuse, called for taking the necessary steps to identify the risk and reduce it, and wished the programme great success. Dr. P. Vijayalakshmi, Dean of FHSM, expressed with happiness that this is the right programme to conduct for the 1<sup>st</sup> year students, wished the students to train well, and congratulated the ganizer.

Dr. R.V.B. Madhavan explained about the services provided by the *Achamillai Charitable Society*. and the training on what abuse is, how to predict and eradicate it, and various ways to prevent it, along with the precautionary techniques. The resource person and his team gave the training to the students. Students participated in the training and did all the exercises very enthusiastically and interestingly.