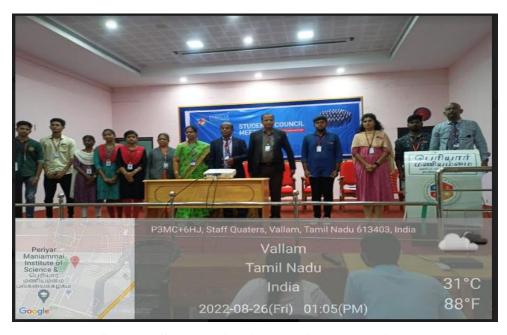

| Programme No.          | 1               | Date             | 23.08.2022          |
|------------------------|-----------------|------------------|---------------------|
| Topic of the programme | Selection of Ge | nder Champions f | or the year 2022-23 |

**Objective of the programme:** To select Gender Champions for the year 2022 - 23in order to serve for the promotion of Gender equality in the campus.

A Gender Champion selection committee was constituted by the Registrar of PMIST on 15.07.2022 with one senior professor as Convener, Nodal Teachers for Gender Champions, teaching staff and two students as members with equal representation of both genders and the Counselor as special member.

The activities of the Selection process was followed as given below Intimation about the election process to students - 15.07.2022

| Last Date for receiving applications -          | 16.08.2022 |
|-------------------------------------------------|------------|
| Shortlisting and verification of applications - | 20.08.2022 |
| Screening/Interview and Selection –             | 23.08.2022 |

A circular was sent to all heads of departments by mail for the nomination of students for the selection of gender champions. Before that, the MHRD guidelines for the selection of gender champions were circulated to all students through notice boards on July 15, 2022. The selection committee conducted interviews for all the students on August 23, 2022. An interview was conducted, and selection was made as per the guidelines of MHRD, including their attendance, marks scored, attitude, skills, leadership quality, and understanding of social issues.