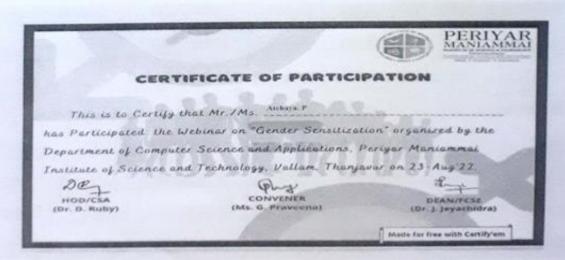

**Selected Students for Gender Champion Club** 

**Dr.C.VIMALA**Nodal Teacher-Gender
Champions

| Programme | 2          | Topic of the | Webinar on "Gender Sensitization"             |
|-----------|------------|--------------|-----------------------------------------------|
| No.       |            | programme    |                                               |
| Date      | 23.08.2022 | Resource     | Mr. Elisha I Teaching Fellow, Anna University |
|           |            | Person       | (MIT), Chennai                                |

**Objectives of the programme**: To create awareness on gender issues among the students

Organised by: Department of Computer Science and Applications

**Venue: Google Meet** https://meet.google.com/mup-hgwm-sww

No. of Participants: 147 (Girls -43; Boys -104) students

#### **Report of the programme**

The Department of Computer Science and Applications organized a Webinar on "Gender Sensitization" on 23-08-2022. This webinar refers to the raising sensitization of gender equality concerns. It helps people in examining their personal attitudes and beliefs and questioning the realities of both sexes.

**Ms. I. Epistle** Assistant Professor/CSA, has delivered the welcome address.

**Mr. Elisha I** Teaching Fellow, Anna University (MIT), Chennai, delivered a talk on the basics of sensitivity, human personality and Gender Equality. The students interacted with the speaker.

**Ms. G. Praveena**, Assistant Professor/ CSA has delivered Vote of thanks to all.

Mr. Elisha ITeaching Fellow, Anna University (MIT) at Chennai, addressing the Students