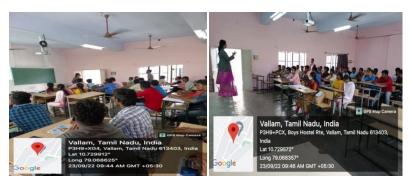

| Programme No.          | 1               | Date             | 23.08.2022          |
|------------------------|-----------------|------------------|---------------------|
| Topic of the programme | Selection of Ge | nder Champions f | or the year 2022-23 |

**Objective of the programme:** To select Gender Champions for the year 2022 - 23in order to serve for the promotion of Gender equality in the campus.

A Gender Champion selection committee was constituted by the Registrar of PMIST on 15.07.2022 with one senior professor as Convener, Nodal Teachers for Gender Champions, teaching staff and two students as members with equal representation of both genders and the Counselor as special member.

A circular was sent to all heads of departments by mail for the nomination of students for the selection of gender champions. Before that, the MHRD guidelines for the selection of gender champions were circulated to all students through notice boards on July 15, 2022. The selection committee conducted interviews for all the students on August 23, 2022. An interview was conducted, and selection was made as per the guidelines of MHRD, including their attendance, marks scored, attitude, skills, leadership quality, and understanding of social issues.