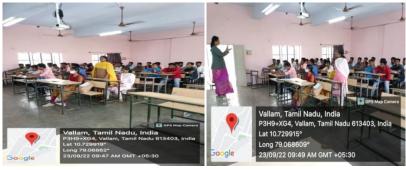

| Programme No.          | 1               | Date             | 23.08.2022          |
|------------------------|-----------------|------------------|---------------------|
| Topic of the programme | Selection of Ge | nder Champions f | or the year 2022-23 |

**Objective of the programme:** To select Gender Champions for the year 2022 - 23in order to serve for the promotion of Gender equality in the campus.

A Gender Champion selection committee was constituted by the Registrar of PMIST on 15.07.2022 with one senior professor as Convener, Nodal Teachers for Gender Champions, teaching staff and two students as members with equal representation of both genders and the Counselor as special member.

A circular was sent to all heads of departments by mail for the nomination of students for the selection of gender champions. Before that, the MHRD guidelines for the selection of gender champions were circulated to all students through notice boards on July 15, 2022. The selection committee conducted interviews for all the students on August 23, 2022. An interview was conducted, and selection was made as per the guidelines of MHRD, including their attendance, marks scored, attitude, skills, leadership quality, and understanding of social issues.