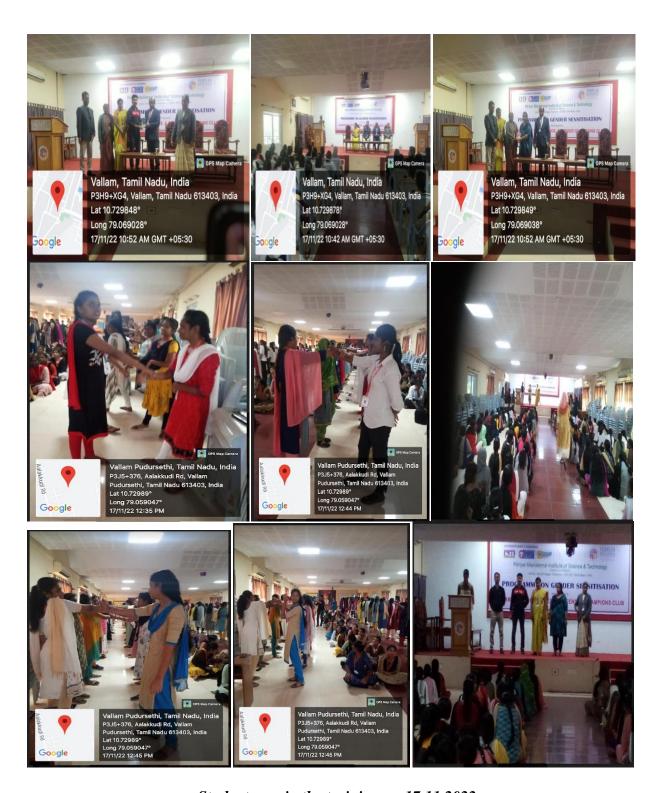

#### **Gender Champion selection committee**

| 1. | Dr. P. Vijayalakshmi, Asso.Prof., Mathematics & Dean FHSM     | Convener |
|----|---------------------------------------------------------------|----------|
| 2. | Dr.C.Vimala, Asso. Prof /Mathematics & Nodal Teacher          | Member   |
| 3. | Dr.G.Thamilvanan, Asso Prof. & HOD /Education & Nodal Teacher | Member   |
| 4. | Dr. P. Guru, Asso. Prof./ Management Studies & Director CUII  | Member   |
| 5. | Ms. D.AntonyLilipushpum, Counselor                            | Member   |
| 6. | Ms.V.SathiyaPriya, IV year B.Tech Biotechnology               | Member   |
| 7. | Mr. S.Srinath, IV year B. Arch                                | Member   |