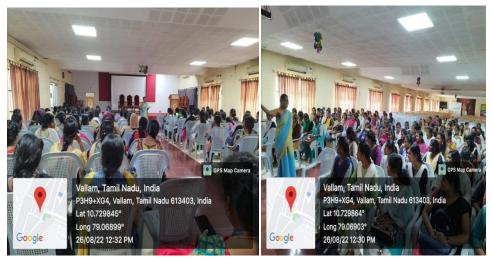

| Programme | 4          | Topic of the | Webinaron "Gender Sensitization and Life skill   |  |
|-----------|------------|--------------|--------------------------------------------------|--|
| No.       |            | programme    | Education"                                       |  |
| Date      | 26.08.2022 | Resource     | Ms. Jenifer Arulmary G                           |  |
|           |            | Person       | District Programme officer,                      |  |
|           |            |              | District Aids Preventionand Control Unit(DAPCU), |  |
|           |            |              | Vallam. Thanjavur                                |  |

**Objective:** To give awareness to the students to keep them safe from harm, to teach students their rights, to counsel, mentoring the students

**Venue:** Valluvar Hall

**Organised by:** Department of Computer Science and Applications

**No. of participants:**101 Girls students

#### **Report of the Programme:**

The Department of Computer Science and Applications organised a webinar on Gender Sensitization and Life Skills Education" on August 26, 2022. This seminar refers to the raising of awareness about gender equality concerns. It helps people, examine their personal attitudes and beliefs and question the realities of both sexes.

Ms.Jenifer Arulmary G District Programme officer, District Aids Prevention and Control Unit (DAPCU), Vallam. Thanjavur has presented her talk with the Students

Ms. I. Epistle, Assistant Professor/CSA, has welcomed the gathering. Ms. Jenifer Arulmary G, District Programme Officer, District Aids Prevention and Control Unit (DAPCU), at Vallam, Thanjavur, stated about the gender awareness that defines human personality, attitudes, and gender equality. She insisted that everyone has to strive hard. Then only will it strengthen the ability of an individual to rectify the gender issues existing in the present society. The students

interacted with the resource person and clarified many doubts. The session ended with a vote of thanks by Ms. K. Geetha, Assistant Professor/CSA.